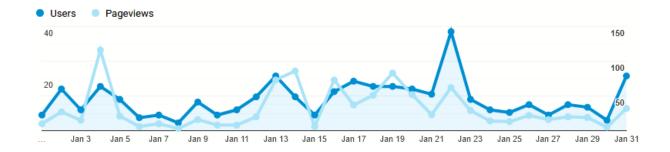

## Website Activity

January 2021

New Users

305

% of Total:

100.00% (305)

89 (29.18%)

4 (1.31%)

212 (69.51%) 330 (76.57%)

 89 (29.18%)
 97 (22.51%)

 4 (1.31%)
 4 (0.93%)

Sessions

431

% of Total:

97 (22.51%)

4 (0.93%)

100.00% (431)

| Users<br>313     | New Users 305                       | Device Category 🕜 | Users 🕐 🗸                                     |
|------------------|-------------------------------------|-------------------|-----------------------------------------------|
| Sessions<br>431  | Number of Sessions per User<br>1.38 |                   | <b>313</b><br>% of Total:<br>100.00%<br>(313) |
|                  |                                     | 1. desktop        | <b>219</b> (69.97%)                           |
|                  | Pages / Session 2.26                | 2. mobile         | 90 (28.75%)                                   |
| Pageviews<br>976 |                                     | 3. tablet         | 4 (1.28%)                                     |
|                  |                                     | 2. mobile         | 90 (28.75%)                                   |
|                  |                                     | 3. tablet         | 4 (1.28%)                                     |