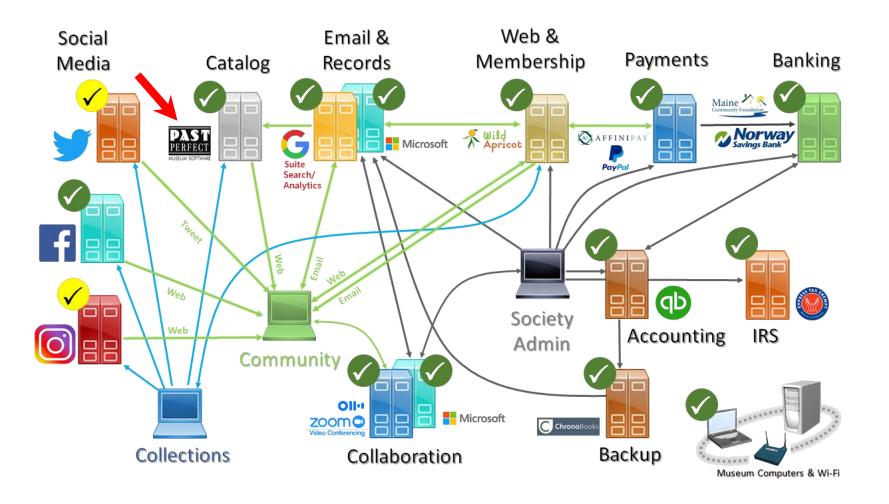

## System Status

February 2021

## <u>Activity</u>

 Digital catalog development underway (PP)