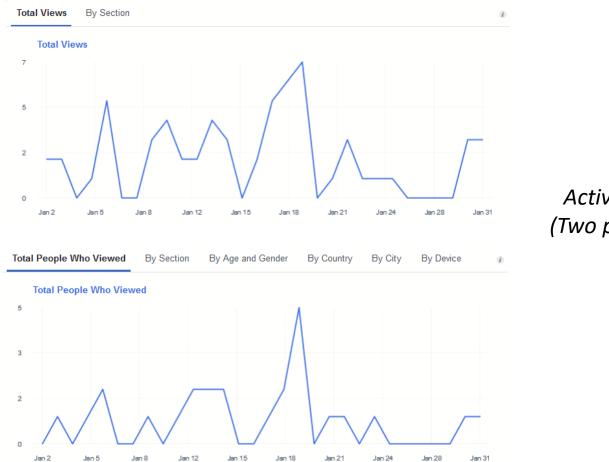

ada                | 5 1.58%       |
| 5. 💌 South Korea           | 3 0.95%       |
| 6. 🚟 Australia             | 2 0.63%       |
| 7. 평 United Kingdom        | 2 0.63%       |
| 8. 🖸 Pakistan              | 2 0.63%       |
| 9. 🖭 Turkmenistan          | 2 0.63%       |
| 10. 🗖 United Arab Emirates | 1 0.32%       |
|                            |               |

| City         | Users % Users |
|--------------|---------------|
| 1. (not set) | 67 21.00%     |
| 2. Boardman  | 36 🚺 11.29%   |
| 3. Falmouth  | 30 9.40%      |
| 4. Beijing   | 21 6.58%      |
| 5. San Jose  | 12 3.76%      |
| 6. Portland  | 10 3.13%      |
| 7. Shanghai  | 9 2.82%       |
| 8. Boston    | 8 2.51%       |
| 9. Chicago   | 6   1.88%     |
| 10. Xi'an    | 5 1.57%       |

## Facebook Activity

January 2021



Activity continuing! (Two posts in January)

## System Status

February 2021



## <u>Activity</u>

 Digital catalog development underway (PP)