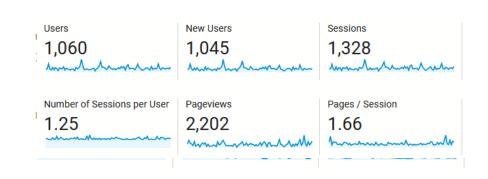

|
| 6. Museum and Barn Open            | <b>57</b> (2.59%)                                 | <b>49</b> (2.57%)                                 |
| 7. Falmouth Family References      | <b>56</b> (2.54%)                                 | <b>50</b> (2.62%)                                 |
| 8. Heritage Museum                 | <b>46</b> (2.09%)                                 | <b>39</b> (2.04%)                                 |
| 9. Historic Site Tours             | <b>44</b> (2.00%)                                 | <b>33</b> (1.73%)                                 |
| 10. The Almouchiquois              | <b>38</b> (1.73%)                                 | <b>33</b> (1.73%)                                 |

## Website Activity

July-September 2022 – "Who"



| Country             | Users % Users |
|---------------------|---------------|
| 1. 📑 United States  | 860 81.06%    |
| 2. 📁 China          | 142 📘 13.38%  |
| 3. 📰 United Kingdom | 15   1.41%    |
| 4. 🚺 Canada         | 8 0.75%       |
| 5. 🥅 Germany        | 6 0.57%       |
| 6. 💶 India          | 6   0.57%     |
| 7. II Ireland       | 5 0.47%       |
| 8. Trance           | 3 0.28%       |
| 9. 📷 Australia      | 2 0.19%       |
| 10. Thilippines     | 2   0.19%     |



| Device Category ③ | Acquisition                                       |                                                   |                                                   |
|-------------------|---------------------------------------------------|---------------------------------------------------|------------