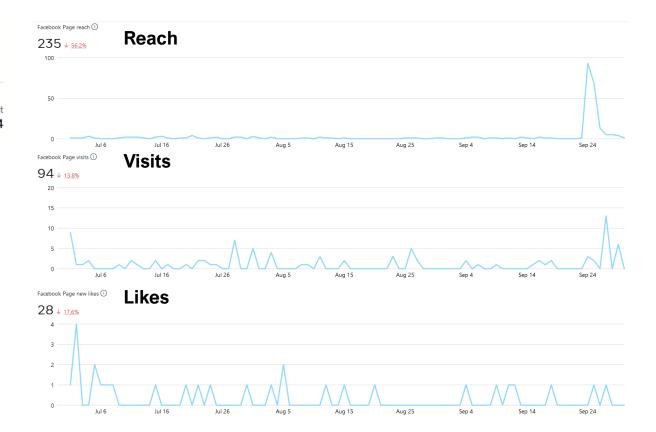

# Facebook Activity

### July-September 2022

### Posts

Coming to the Cumberland Fair? Be sure to stop by our table in the Exhibition Hall. Our volunteers will be there Sunday, Tuesday, Thursday, and Saturday. Got questions about Falmouth people,... Sat, Sep 24

Post reach Engagement 183 54

Fun fact: Half of the visitors coming to our Facebook site for information about the Falmouth Historical Society are really looking for the "other" Falmouth on Cape Cod