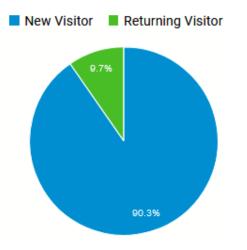

ours             | <b>44</b> (2.00%)                                 | <b>33</b> (1.73%)                                 |
| 10. The Almouchiquois              | <b>38</b> (1.73%)                                 | <b>33</b> (1.73%)                                 |

## Website Activity

July-September 2022 – "Who"



| Country             | Users % Users |
|---------------------|---------------|
| 1. 📑 United States  | 860 81.06%    |
| 2. 📁 China          | 142 📘 13.38%  |
| 3. 📰 United Kingdom | 15   1.41%    |
| 4. 🚺 Canada         | 8 0.75%       |
| 5. 🥅 Germany        | 6 0.57%       |
| 6. 💶 India          | 6   0.57%     |
| 7. II Ireland       | 5 0.47%       |
| 8. Trance           | 3 0.28%       |
| 9. 📷 Australia      | 2 0.19%       |
| 10. Thilippines     | 2   0.19%     |



| Device Category ③ | Acquisition                                       |                                                   |                                                   |
|-------------------|---------------------------------------------------|---------------------------------------------------|---------------------------------------------------|
|                   | Users 🤊 🗸                                         | New Users                                         | Sessions ?                                        |
|                   | <b>1,060</b><br>% of Total:<br>100.00%<br>(1,060) | <b>1,045</b><br>% of Total:<br>100.00%<br>(1,045) | <b>1,328</b><br>% of Total:<br>100.00%<br>(1,328) |
| 1. desktop        | <b>692</b> (65.28%)                               | <b>679</b> (