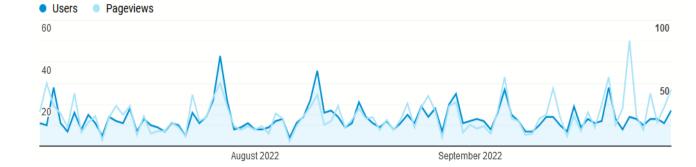

The Falmouth Historical Society
Online Presence

October 4, 2022

### Website Activity

July-September 2022 – "What"



| Page 🕐                             | Pageviews                                         | Unique<br>Pageviews<br>7                          |
|------------------------------------|---------------------------------------------------|---------------------------------------------------|
|                                    | <b>2,202</b><br>% of Total:<br>100.00%<br>(2,202) | <b>1,909</b><br>% of Total:<br>100.00%<br>(1,909) |
| 1. Home                            | 748 (33.97%)                                      | 645 (33.79%)                                      |
| 2. About Falmouth-Colonial Origins | <b>240</b> (10.90%)                               | 222 (11.63%)                                      |
| 3. Falmouth Historical Maps        | <b>123</b> (5.59%)