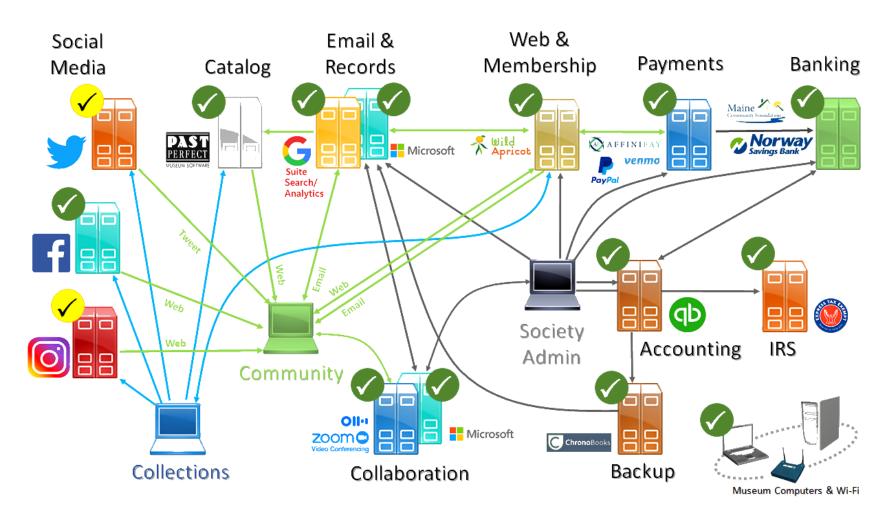

## System Status

October 2022

### <u>Activity</u>

- Digital catalog development underway (PP)
- Website expansion underway